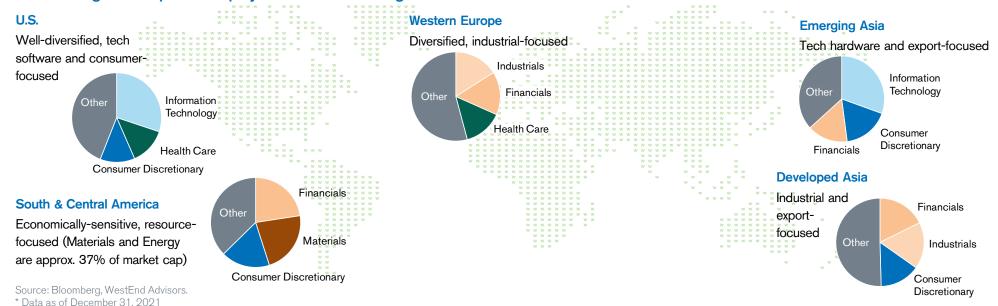

### DIFFERING REGIONAL SECTOR CONCENTRATIONS

Market weights of top-three equity sectors in select regions\*

## International: A Data-Driven, Regional Approach

### **WHY REGIONS**

- Interconnected economies and markets
- Differing sector and industry concentrations influence economic sensitivity
- Macroeconomic trends more reliable than individual country data

- Diversification of political, regulatory, and currency risk
- Scale of opportunity set similar to U.S. sectors
- Favorable ETF cost, availability, and liquidity versus individual countries