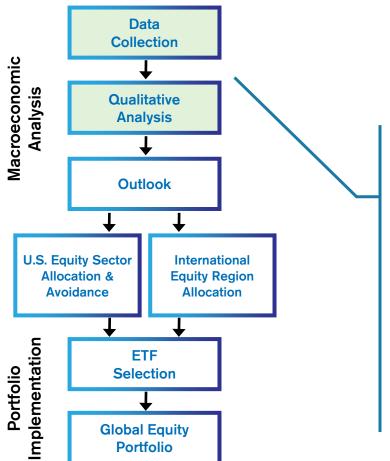

## Forward-Looking Macro Analysis

WestEnd tracks and analyzes over 200 macroeconomic data series

For illustrative purposes only.

### Formulate and Test Outlook