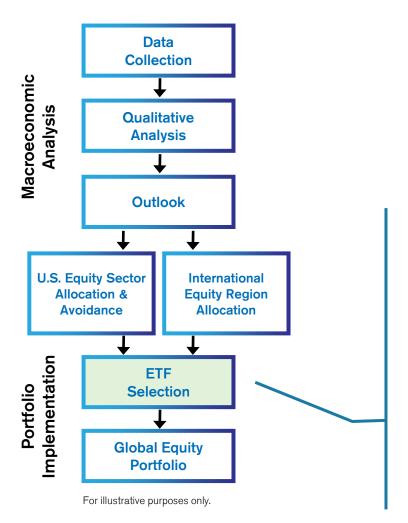

## Investment Process

The cornerstone of our investment process is that the macroeconomic environment is a key driver of financial market returns.

## Macroeconomic Investment Process

- Conduct macroeconomic analysis to formulate outlook
- Allocate to areas of the global equity markets expected to benefit from economic tailwinds, underweight or avoid areas facing headwinds
- Select ETFs from leading U.S. providers to invest in favored U.S. equity sectors and segments of the international equity markets