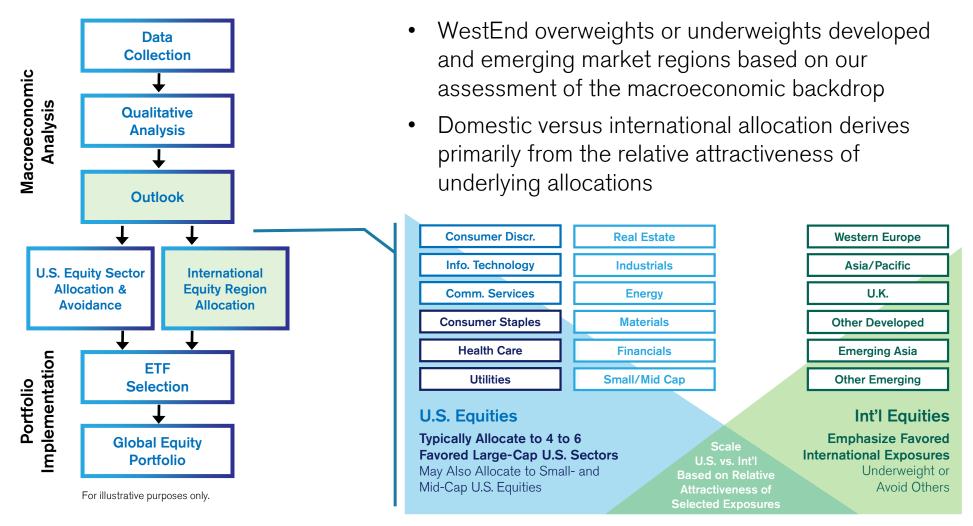

## Investment Process

The cornerstone of our investment process is that the macroeconomic environment is a key driver of financial market returns.

## Macroeconomic Investment Process

- Conduct macroeconomic analysis to formulate outlook
- Allocate to areas of the global equity markets expected to benefit from economic tailwinds, underweight or avoid areas facing headwinds
- Select ETFs from leading U.S. providers to invest in favored U.S. equity sectors and segments of the international equity markets

## Translate Outlook To Allocation: U.S. Equity

Active allocation and avoidance of U.S. large-cap equity sectors is based on outlook for the economic cycle

westendadvisors.com | info@westendadvisors.com | 888.500,9025

## Translate Outlook To Allocation: International Equities

## International: A Data-Driven, Regional Approach