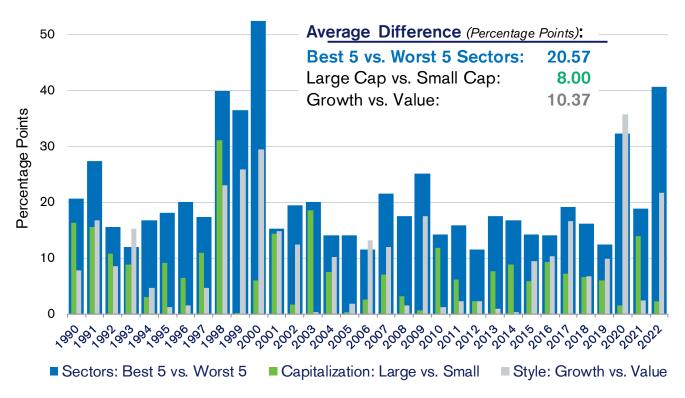

## Sectors: The Importance of Sector Allocation

### RANGE OF RETURNS BY SECTOR, CAPITALIZATION, AND STYLE

Varied sector performance can create opportunity.

Source: Thomson Reuters, Bloomberg, WestEnd Advisors

Sector performance is represented by sectors of the S&P 500® Index. "Large Cap" is represented by the S&P 500® Index. "Small Cap" is represented by the Russell 2000® Index. "Growth" is represented by the Russell 1000® Growth Index. "Value" is represented by the Russell 1000® Value Index. Data for 2016 excludes Real Estate as a stand-alone sector, which was included in Financials until September 16, 2016. Data for 2018 replaces the Telecommunication Services Sector with the new Communication Services Sector after September 21, 2018, using geometrically-linked total returns to produce a single full-year return, and treats the linked returns as a single sector, due to changes in GICS sector classifications and index rebalancing that occurred as of market close on September 21, 2018. An index is unmanaged and is not available for direct investment. For additional information, see Footnotes and Disclosures at the end of this presentation.