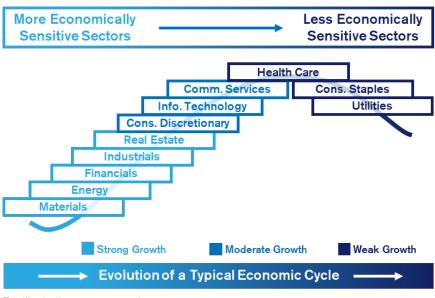

### SECTORS TIED TO THE ECONOMIC CYCLE

For illustrative purposes only. Sources: WestEnd Advisors.

We believe patterns of relative sector performance that tend to play out over the economic cycle can be harnessed to *anticipate* likely sector outperformance.

## Sectors: The Importance of Sector Allocation