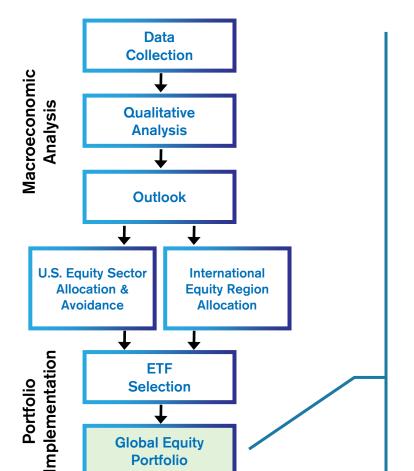

## Investment Process

The cornerstone of our investment process is that the macroeconomic environment is a key driver of financial market returns.

## Macroeconomic Investment Process

- Conduct macroeconomic analysis to formulate outlook
- Allocate to areas of the global equity markets expected to benefit from economic tailwinds, underweight or avoid areas facing headwinds
- Select ETFs from leading U.S. providers to invest in favored U.S. equity sectors and segments of the international equity markets