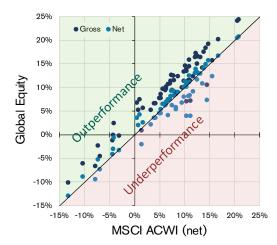

### GLOBAL EQUITY VS. BENCHMARK - ROLLING 5-YEAR PERIODS SINCE INCEPTION\*

### Rolling 5-Year Compound Annual Returns\*\*

### Rolling 5-Year Net Beta

#### Source: IDC, WestEnd Advisors

<sup>\*</sup> Based on Global Equity Composite as of June 30, 2023 using quarterly performance data. Composite performance inception date is December 31, 2004. Net performance reflects the deduction of an assumed 3.00% annual fee rate. See Performance Notes and Footnotes and Disclosures at the end of this presentation.

<sup>\*\*</sup> Please see slide 20 for additional comparison of rolling 1-year and rolling 3-year periods.