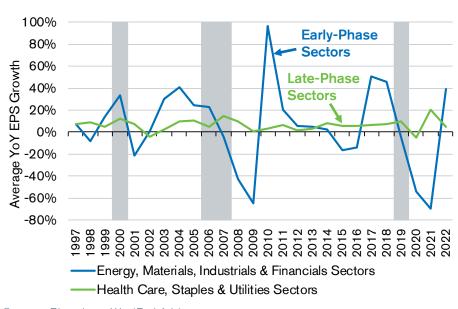

## SECTOR EARNINGS GROWTH BY ECONOMIC SENSITIVITY

Sources: Bloomberg, WestEnd Advisors.