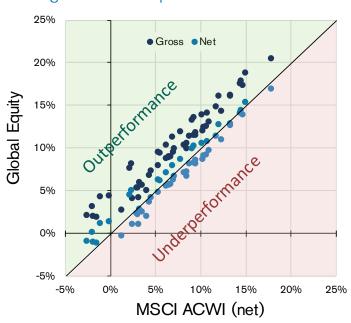

### GLOBAL EQUITY VS. BENCHMARK - ROLLING 5-YEAR PERIODS SINCE INCEPTION\*

### Rolling 5-Year Compound Annual Returns\*\*

#### Source: IDC, WestEnd Advisors

<sup>\*</sup> Based on Global Equity Composite as of June 30, 2023 using quarterly performance data. Composite performance inception date is December 31, 2004. Net performance reflects the deduction of an assumed 3.00% annual fee rate. See Performance Notes and Footnotes and Disclosures at the end of this presentation.

<sup>\*\*</sup> Please see slide 20 for additional comparison of rolling 1-year and rolling 3-year periods.