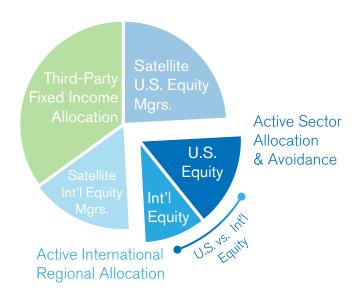

### **Global Equity can:**

- Sit at the intersection of a portfolio's U.S. and international equity allocations
- Help keep a portfolio's overall asset allocation timely
- Enhance a portfolio's alpha generation potential

### **GLOBAL EQUITY AS TACTICAL SLEEVE**

Benchmark Allocations and Active Levers\*

<sup>\*</sup> Pie chart represents a sample 25% allocation to WestEnd's Global Equity strategy within a larger 65% equity/35% fixed income strategic allocation portfolio. Benchmark allocation for illustrative purposes only. The Global Equity strategy benchmark is the MSCI ACWI (net) Index. U.S. vs. International allocation based on data as of December 31, 2022.