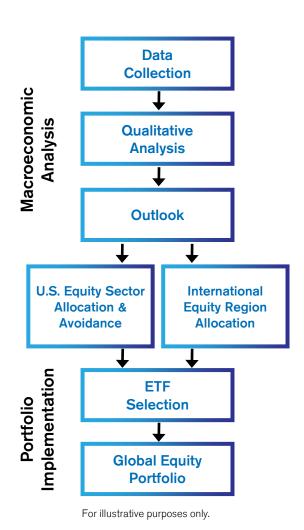

## Investment Process

The cornerstone of our investment process is that the macroeconomic environment is a key driver of financial market returns.

## Macroeconomic Investment Process

- Conduct macroeconomic analysis to formulate outlook
- Allocate to areas of the global equity markets expected to benefit from economic tailwinds, underweight or avoid areas facing headwinds
- Select ETFs from leading U.S. providers to invest in favored U.S. equity sectors and segments of the international equity markets