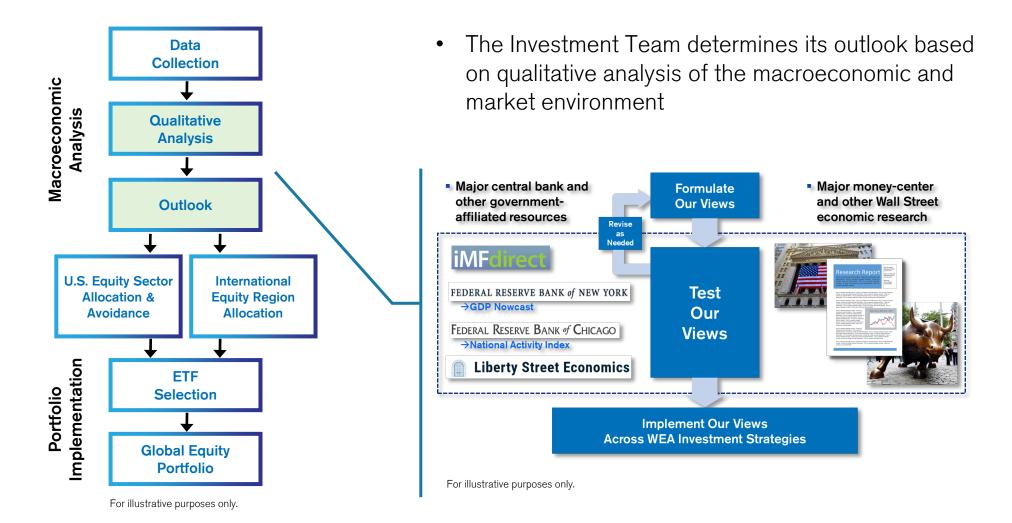

o nearest year.

\* Mr. Buchanan currently serves as a Portfolio Manager on certain other WestEnd strategies.



## Investment Process

The cornerstone of our investment process is that the macroeconomic environment is a key driver of financial market returns.



## Macroeconomic Investment Process



- Conduct macroeconomic analysis to formulate outlook
- Allocate to areas of the global equity markets expected to benefit from economic tailwinds, underweight or avoid areas facing headwinds
- Select ETFs from leading U.S. providers to invest in favored U.S. equity sectors and segments of the international equity markets



## Forward-Looking Macro Analysis

WestEnd tracks and analyzes over 200 macroeconomic data series



For illustrative purposes only.





### Formulate and Test Outlook





## Translate Outlook To Allocation: U.S. Equity



Active allocation and avoidance of U.S. large-cap equity sectors is based on outlook for the economic cycle



westendadvisors.com | info@westendadvisors.com | 888.500,9025



## Sectors: Intuitive Categories

- Sectors are discrete economic categories that segregate companies based on their primary business activity
- WestEnd believes sectors are inherently linked to fundamental economic drivers



For illustrative purposes only. Example companies chosen solely for their recognizability as representative of their respective sector, not for their inclusion or exclusion in WestEnd portfolios. The listing of particular securities should not be considered a recommendation to purchase or sell these securities. Please see full Footnotes and