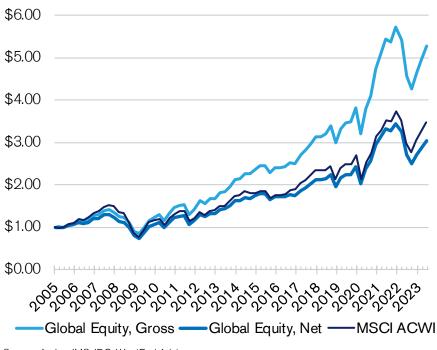

### LONG-TERM PERFORMANCE\*\*

### **Growth of a Dollar Since Inception**

Global Equity Composite vs. MSCI ACWI (net)

Source: Archer IMS, IDC, WestEnd Advisors

<sup>\*</sup> Based on Global Equity composite. Returns for periods greater than one year are annualized. Net performance reflects the deduction of an assumed 3.00% annual fee rate. See Performance Notes and Footnotes and Disclosures at the end of this presentation.

<sup>\*\*</sup> Supplemental information is based on the Global Equity Composite as of 6/30/2023. Net performance reflects the deduction of an assumed 3.00% annual fee rate.