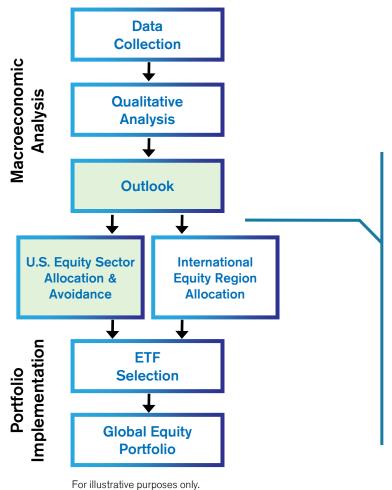

## Investment Process

The cornerstone of our investment process is that the macroeconomic environment is a key driver of financial market returns.

## Macroeconomic Investment Process

- Conduct macroeconomic analysis to formulate outlook
- Allocate to areas of the global equity markets expected to benefit from economic tailwinds, underweight or avoid areas facing headwinds
- Select ETFs from leading U.S. providers to invest in favored U.S. equity sectors and segments of the international equity markets

## Forward-Looking Macro Analysis

WestEnd tracks and analyzes over 200 macroeconomic data series

For illustrative purposes only.

### Formulate and Test Outlook

## Translate Outlook To Allocation: U.S. Equity

Active allocation and avoidance of U.S. large-cap equity sectors is based on outlook for the economic cycle

westendadvisors.com | info@westendadvisors.com | 888.500,9025

## Translate Outlook To Allocation: International Equities