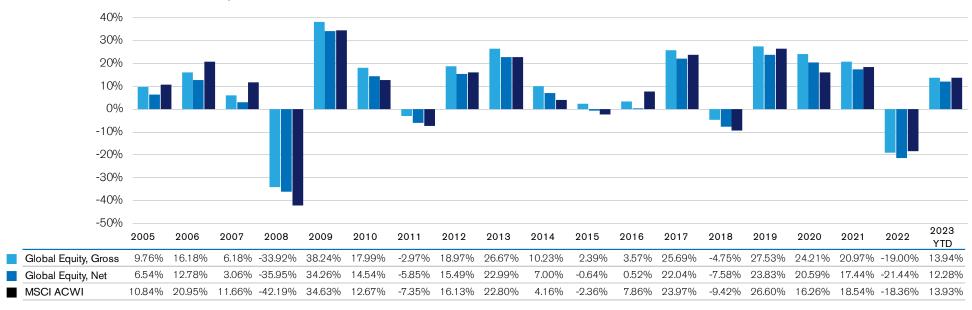

### Annual Performance\*

### **GLOBAL EQUITY**

### Annual Returns as of June 30, 2023

Source: Archer IMS, IDC, WestEnd Advisors

<sup>\*</sup> Based on Global Equity Composite. Net performance reflects the deduction of an assumed 3.00% annual fee rate. See Performance Notes and Footnotes and Disclosures at the end of this presentation.