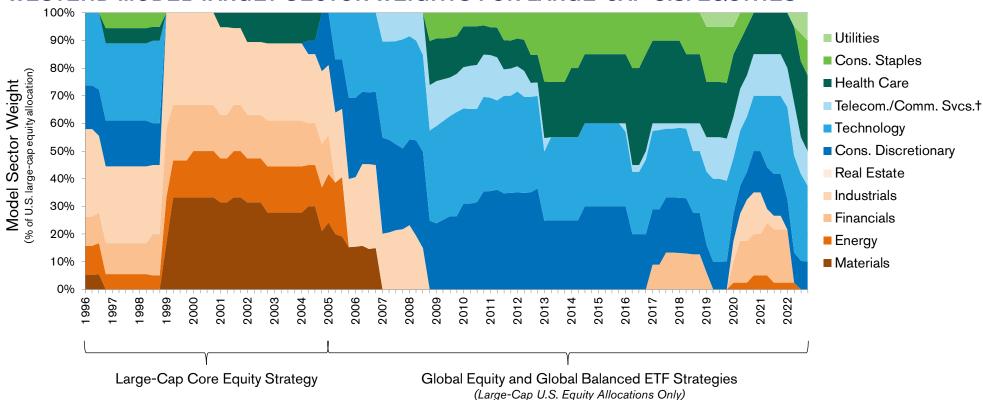

## Sectors: WestEnd Has Over Two Decades of U.S. Equity Sector Allocation Experience

### WESTEND MODEL TARGET SECTOR WEIGHTS FOR LARGE-CAP U.S. EQUITIES\*

Source: WestEnd Advisors

<sup>\*</sup> Target weights as a percentage of large-cap U.S. equity-only allocation for the strategy indicated as of each date. Large-Cap Core Equity strategy weights exclude cash. Global Equity and Global Balanced strategy large-cap U.S. equity-only sector weights exclude international equities, small/mid-cap U.S. equities, cash and other assets. As a percentage of each strategy's equity allocation, Global Equity and Global Balanced strategy model U.S. large-cap sector weights have been identical since inception.

<sup>†</sup> Effective September 30, 2018, the Telecommunication Services sector was combined with portions of the Information Technology and Consumer Staples sectors to form the new Communication Services Sector. For additional details, see Footnotes and Disclosures at the end of this presentation.