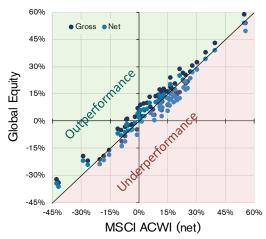

### **ROLLING RETURNS VS. BENCHMARK SINCE INCEPTION\***

#### 1-Year Returns

westendadvisors.com | info@westendadvisors.com | 888.500.9025

### **3-Year Compound Annual Returns**

### 5-Year Compound Annual Returns

Source: Archer IMS, IDC, WestEnd Advisors

Based on Global Equity Composite as of June 30, 2023 using quarterly performance data. Composite performance inception date is December 31, 2004. Net performance reflects the deduction of an assumed 3.00% annual fee rate. See Performance Notes and Footnotes and Disclosures at the end of this presentation.