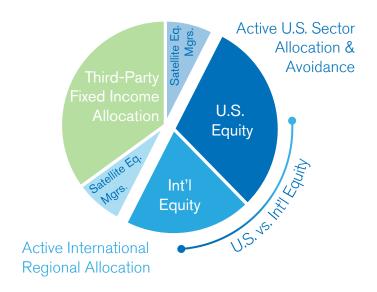

### **Global Equity can:**

- Provide process diversification paired with bottom-up managers
- Help align a portfolio with the macroeconomic backdrop
- Offer significant alpha generation potential
- Reduce the need to monitor separate managers across multiple sub-asset classes and styles like growth and value

### **GLOBAL EQUITY AS CORE ALLOCATION**

Benchmark Allocations and Active Levers\*

<sup>\*</sup> Pie chart represents a sample 50% allocation to WestEnd's Global Equity strategy within a larger 65% equity/35% fixed income strategic allocation portfolio. Benchmark allocation for illustrative purposes only. The Global Equity strategy benchmark is the MSCI ACWI (net) Index. U.S. vs. International allocation based on data as of December 31, 2022.