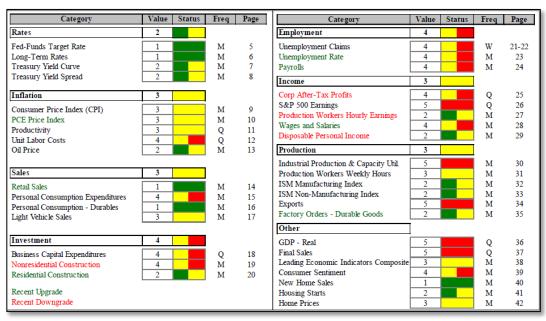

## Forward-Looking Macro Analysis

WestEnd tracks and analyzes over 200 macroeconomic data series

For illustrative purposes only.