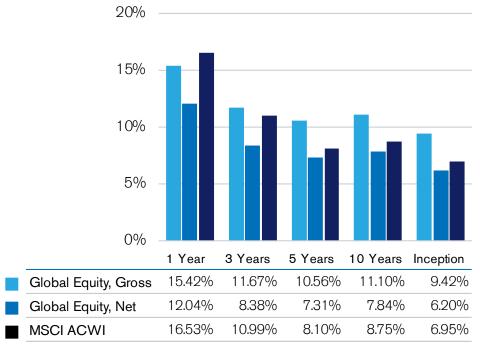

### **ANNUALIZED PERFORMANCE\***

### **Global Equity**

Returns as of June 30, 2023

Source: Archer IMS, IDC, WestEnd Advisors

### **ANNUALIZED PERFORMANCE\***

|                      | 1 Year | 3 Years | 5 Years | 10 Years | Inception |
|----------------------|--------|---------|---------|----------|-----------|
| Global Equity, Gross | 15.42% | 11.67%  | 10.56%  | 11.10%   | 9.42%     |
| Global Equity, Net   | 12.04% | 8.38%   | 7.31%   | 7.84%    | 6.20%     |
| MSCI ACWI            | 16.53% | 10.99%  | 8.10%   | 8.75%    | 6.95%     |