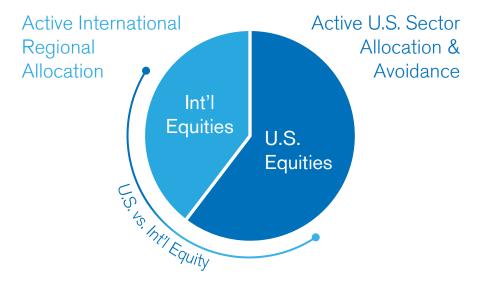

## Implementation Example: Full Account

### **Global Equity can:**

- Offer a unified and welldiversified equity portfolio
- Keep an account positioned to take advantage of the current economic and market environment
- Provide alpha generation potential across an entire equity portfolio

### GLOBAL EQUITY AS EQUITY ACCOUNT SOLUTION

Benchmark Allocations and Active Levers\*

<sup>\*</sup> Benchmark allocation for illustrative purposes only. The Global Equity strategy benchmark is the MSCI ACWI (net) Index. U.S. vs. International allocation based on data as of December 31, 2022.