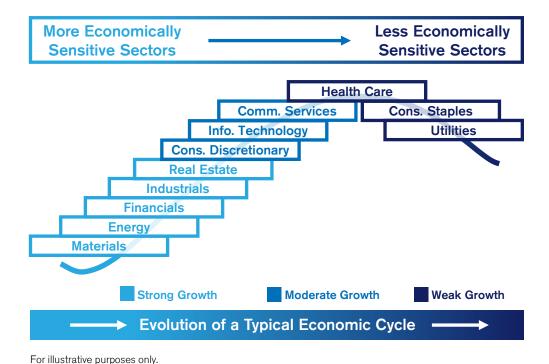

## Sectors: Intuitive Categories

- Sectors are discrete economic categories that segregate companies based on their primary business activity
- WestEnd believes sectors are inherently linked to fundamental economic drivers

## Sectors: A Dynamic Approach to Asset Allocation

### SECTORS TIED TO THE ECONOMIC CYCLE

For illustrative purposes only. Sources: WestEnd Advisors.

We believe patterns of relative sector performance that tend to play out over the economic cycle can be harnessed to *anticipate* likely sector outperformance.