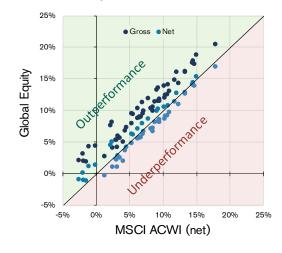

## Short-Term Variability, Long-Term Consistency

### SHORT-TERM VARIABILITY, LONG-TERM CONSISTENCY\*

| Global Equity vs. MSCI ACWI (Net) |       | 1-Year<br>Rolling | 3-year<br>Rolling | 5-year<br>Rolling |
|-----------------------------------|-------|-------------------|-------------------|-------------------|
|                                   |       |                   |                   |                   |
| Number of rolling periods         |       | 71                | 63                | 55                |
| Periods of outperformance         | Gross | 46                | 59                | 55                |
| renous of outperformance          | Net   | 27                | 40                | 20                |
| Percent of periods outperformed   | Gross | 65%               | 94%               | 100%              |
| rercent of periods outperformed   | Net   | 38%               | 63%               | 36%               |
| Avg. period relative performance  | Gross | 2.25 ppts         | 3.08 ppts         | 3.26 ppts         |
| (annualized)                      | Net   | -0.99 ppts        | -0.15 ppts        | 0.02 ppts         |

Source: Archer IMS, IDC, WestEnd Advisors

The Global Equity strategy seeks to provide consistent outperformance versus its benchmark over intermediate and longerterm periods.