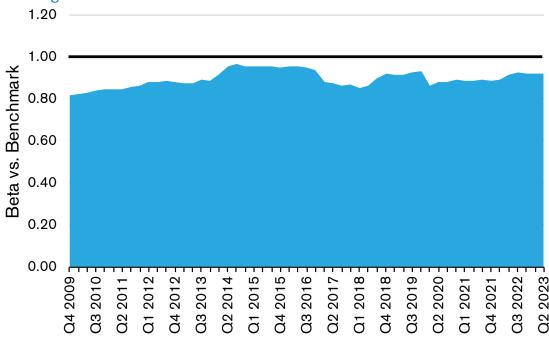

### GLOBAL EQUITY VS. BENCHMARK - ROLLING 5-YEAR PERIODS SINCE INCEPTION\*

### Rolling 5-Year Net Beta

#### Source: IDC, WestEnd Advisors

<sup>\*</sup> Based on Global Equity Composite as of June 30, 2023 using quarterly performance data. Composite performance inception date is December 31, 2004. Net performance reflects the deduction of an assumed 3.00% annual fee rate. See Performance Notes and Footnotes and Disclosures at the end of this presentation.