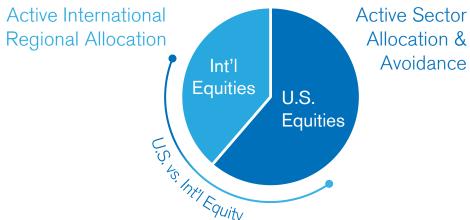

### **BENCHMARK ALLOCATION AND ACTIVE LEVERS\***

For illustrative purposes only.

### **International Equity Exposure**

15% to 60%

<sup>\*</sup> Benchmark allocation for illustrative purposes only. The Global Equity strategy benchmark is the MSCI ACWI (net) Index. U.S. vs. International allocation based on data as of December 31, 2022.