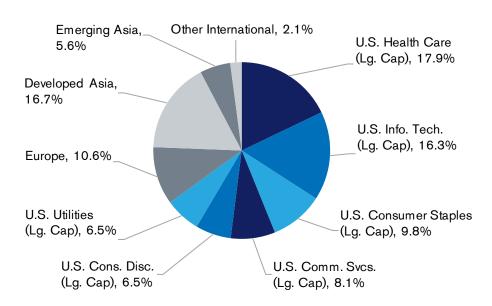

## Global Equity Portfolio Snapshot\*

(as of June 30, 2023)

### **MODEL PORTFOLIO WEIGHTS**